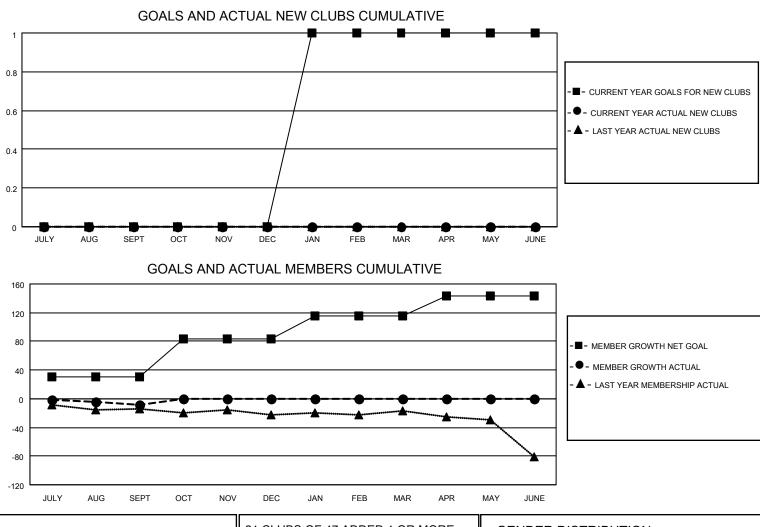

## LOCATION NEW ZEALAND

District 202 E

Results as of: 9/30/2020

| Clubs                 |               |           |               | Members               |                        |                         |                                                    |  |
|-----------------------|---------------|-----------|---------------|-----------------------|------------------------|-------------------------|----------------------------------------------------|--|
| RESULTS FOR 2020-2021 |               |           |               | RESULTS FOR 2020-2021 |                        |                         |                                                    |  |
| QUARTER               | NEW CLUB GOAL | NEW CLUBS | DROPPED CLUBS | QUARTER MEM           | BER GROWTH NET<br>GOAL | MEMBER GROWTH<br>ACTUAL | DROPPED<br>MEMBERS ACTUAL<br>(including transfers) |  |
| JULY/AUG/SEPT         | 0             | 0         | 0             | JULY/AUG/SEPT         | 30                     | 34                      | 39                                                 |  |
| OCT/NOV/DEC           | 0             | 0         | 0             | OCT/NOV/DEC           | 54                     | 0                       | 0                                                  |  |
| JAN/FEB/MAR           | 1             | 0         | 0             | JAN/FEB/MAR           | 32                     | 0                       | 0                                                  |  |
| APR/MAY/JUNE          | 0             | 0         | 0             | APR/MAY/JUNE          | 27                     | 0                       | 0                                                  |  |